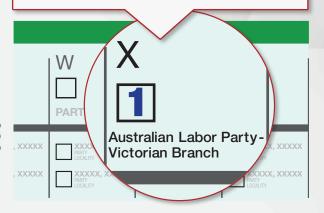

### LARGE BALLOT PAPER:

Just put Number 1 in Box "X" for the Australian Labor Party.

OR

Vote below the line by clearly numbering at least 5 boxes starting with the ALP candidates.